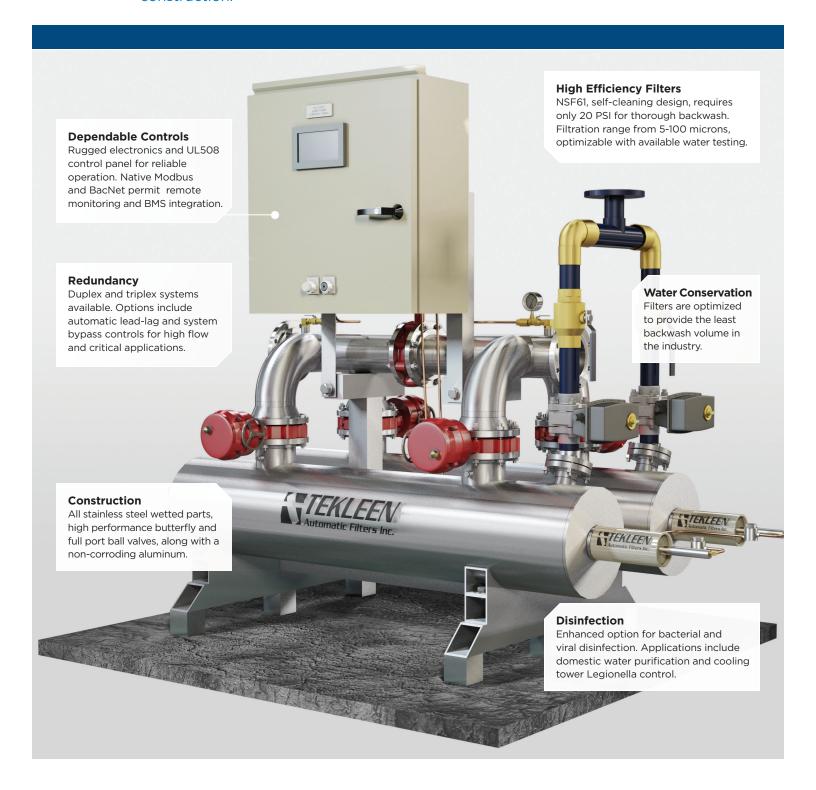

# **Automatic Filter Package**

Protect the entire Domestic Water system from contamination, damage, and service interruptions caused by grit and debris in the incoming water supply. Maintenance is minimized with fully automatic filter cleaning and NSF 61 compliant stainless steel construction.

## **Automatic Filter Package**

Filtration levels from 5-100 microns, optimizable with water testing.

## Maintaining the Best Water in the World

Old and deteriorating infrastructure coupled with increased road traffic and construction cause debris and corrosion to break free and circulate throughout the domestic water system piping. Open roof tanks and cooling towers collect airborne grit and soot, and organic debris. Automatic filtration removes floating debris and prevents clogging in shower bodies and other plumbing fixtures, and extends the life of mechanical seals.

Optional enhanced filtration packages include UV disinfection and antimicrobial media to kill and retain viral and bacterial organisms such as Legionella. Cooling tower systems reduce biofilm fouling and associated HVAC system efficiency losses and water use.

## **Engineered to Minimize Water Waste**

Water is the most precious resource. Industry-leading self-cleaning filtration design provides the smallest blowdown volumes. Reduced backwash volume also reduces the load on floor drains and building drainage systems.

### Compact, for the Today's Architecture

Mechanical rooms have become smaller, and so has our filtration package. Packaged designs are optimized for minimum footprint, while providing ease of maintenance and serviceability of every component.

#### **Durable Automatic Controls**

Automatic operation and full communication to BMS systems is assured with an easy to use graphical control screen and SCADA-quality controller for long life in hot and humid machine rooms.